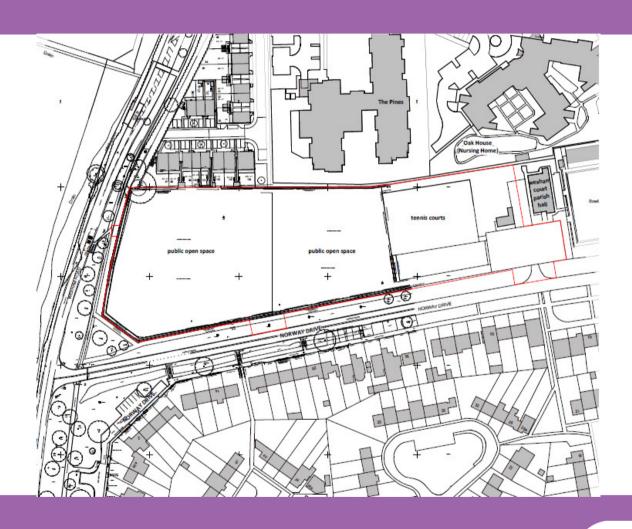

# Land adjacent to Norway Drive, Slough

Ref: P/04144/009



#### 2 - Site location





#### 3 - Aerial context





#### 4 – Layout & context





#### 5 – 3D view ne





#### 6 – 3D view north west



aerial view looking northwest, showing elevation facing open space





# 8- House type elevations





## 9- floor plans



2-bed. type A - 28 & 28H area 70.64 sqm area 760.4 sft





tile roof plan



# 10 – House type elevations





## 11- floor plans





#### 12 – Street Sections



#### 13 – site sections









## 14 - 3d



























In a square upone process are a core processor care Slough Urban Renewal

STRIDE TRE



## 15 – landscape





## 16 – Uses





## 17 – open space works





## 18 – existing site view nw



photos of existing site looking north-west



#### 19 – view south



photos of existing site looking south



#### 20 – view e