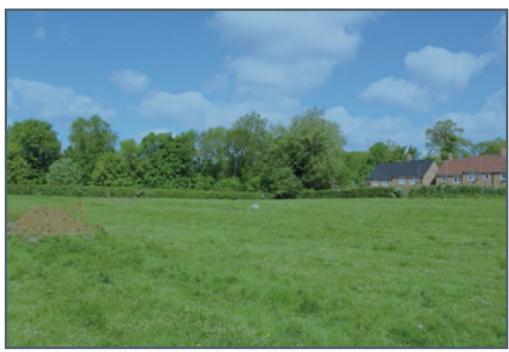

# Land adjacent to Norway Drive, Slough

Ref: P/04144/009



#### 2 - Site location





#### 3 - Aerial context





#### 4 – Layout & context





#### 5 – 3D view ne





#### 6 – 3D view north west



aerial view looking northwest, showing elevation facing open space





# 8- House type elevations





## 9- floor plans



2-bed. type A - 28 & 28H area 70.64 sqm area 760.4 sft





tile roof plan



# 10 – House type elevations





## 11- floor plans





#### 12 – Street Sections



#### 13 – site sections









## 14 - 3d



























In a square upone process are a core processor care Slough Urban Renewal

STRIDE TRE



## 15 – landscape





## 16 – Uses





## 17 – open space works





## 18 – existing site view nw



photos of existing site looking north-west



#### 19 – view south



photos of existing site looking south



#### 20 – view east



photos of existing site looking east



## 21 – Norway Dr. looking east



Between Norway Drive and Wexham Road



## 22 – Norway Drive



**Buildings along Norway Drive**