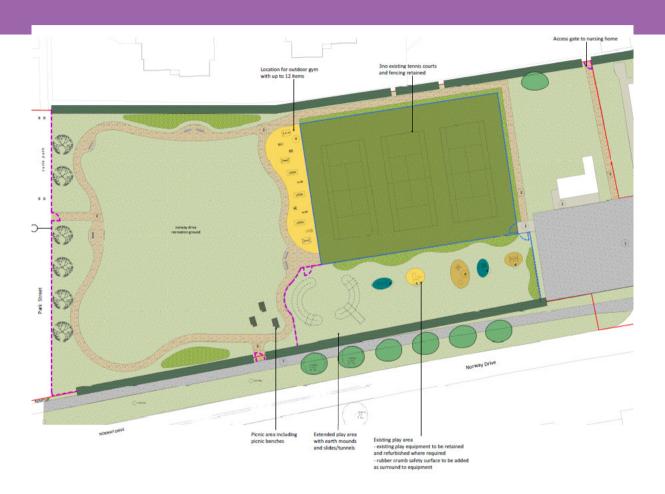

# Land adjacent to Norway Drive, Slough

Ref: P/04144/009



#### 2 - Site location





#### 3 - Aerial context





#### 4 – Layout & context





#### 5 – 3D view ne





#### 6 – 3D view north west



aerial view looking northwest, showing elevation facing open space





# 8- House type elevations





## 9- floor plans



2-bed. type A - 28 & 28H area 70.64 sqm area 760.4 sft





tile roof plan



# 10 – House type elevations





## 11- floor plans





#### 12 – Street Sections



#### 13 – site sections









## 14 - 3d



























In a square upone process are a core processor care Slough Urban Renewal

STRIDE TRE



## 15 – landscape





## 16 – Uses





## 17 – open space works





## 18 – existing site view nw



photos of existing site looking north-west



#### 19 – view south



photos of existing site looking south



#### 20 – view east



photos of existing site looking east



## 21 – Norway Dr. looking east



Between Norway Drive and Wexham Road



## 22 – Norway Drive



**Buildings along Norway Drive**