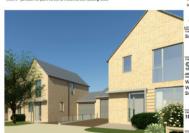

# Land adjacent to Norway Drive, Slough

Ref: P/04144/009



#### 2 - Site location





#### 3 - Aerial context





#### 4 – Layout & context





#### 5 – 3D view ne





#### 6 – 3D view north west



aerial view looking northwest, showing elevation facing open space





# 8- House type elevations





## 9- floor plans



2-bed. type A - 28 & 28H area 70.64 sqm area 760.4 sft





tile roof plan



# 10 – House type elevations





## 11- floor plans





#### 12 – Street Sections



#### 13 – site sections









## 14 - 3d



























In a square upone process are a core processor care Slough Urban Renewal

STRIDE TRE



## 15 – landscape





## 16 – Uses





## 17 – open space works





## 18 – existing site view nw



photos of existing site looking north-west



#### 19 – view south



photos of existing site looking south



#### 20 – view east



photos of existing site looking east



## 21 – Norway Dr. looking east



Between Norway Drive and Wexham Road



## 22 – Norway Drive



**Buildings along Norway Drive**