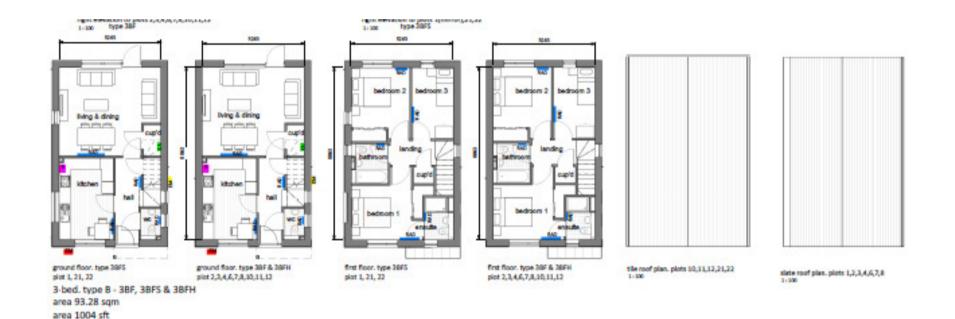

# Land adjacent to Norway Drive, Slough

Ref: P/04144/009



#### 2 - Site location





#### 3 - Aerial context





#### 4 – Layout & context





#### 5 – 3D view ne





#### 6 – 3D view north west



aerial view looking northwest, showing elevation facing open space





# 8- House type elevations





## 9- floor plans



2-bed. type A - 28 & 28H area 70.64 sqm area 760.4 sft





tile roof plan



# 10 – House type elevations





## 11- floor plans





#### 12 – Street Sections



#### 13 – site sections









## 14 - 3d



























In a square upone process are a core processor care Slough Urban Renewal

STRIDE TRE



## 15 – landscape





## 16 – Uses





## 17 – open space works





## 18 – existing site view nw



photos of existing site looking north-west



#### 19 – view south



photos of existing site looking south



#### 20 – view east



photos of existing site looking east



## 21 – Norway Dr. looking east



Between Norway Drive and Wexham Road



## 22 – Norway Drive



**Buildings along Norway Drive**