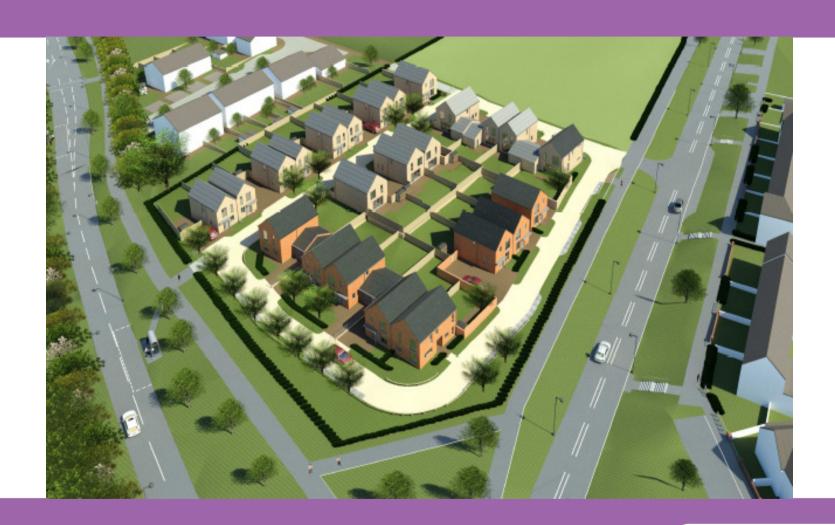

#### 5 – 3D view ne

#### 6 – 3D view north west

aerial view looking northwest, showing elevation facing open space