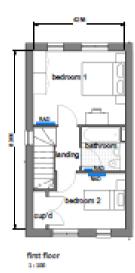

## 9- floor plans

2-bed. type A - 28 & 28H area 70.64 sqm area 760.4 sft

tile roof plan