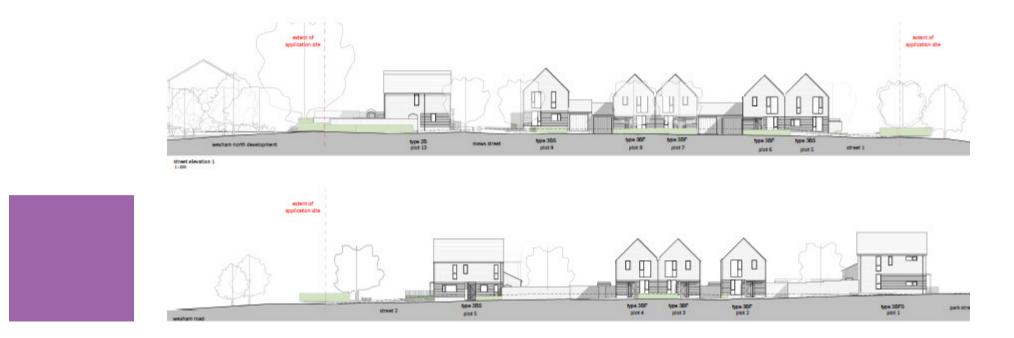

# Land adjacent to Norway Drive, Slough

Ref: P/04144/009



#### 2 - Site location





#### 3 - Aerial context





#### 4 – Layout & context





#### 5 – 3D view ne





#### 6 – 3D view north west



aerial view looking northwest, showing elevation facing open space





# 8- House type elevations





## 9- floor plans



2-bed. type A - 28 & 28H area 70.64 sqm area 760.4 sft





tile roof plan



# 10 – House type elevations





## 11- floor plans





#### 12 – Street Sections



#### 13 – site sections









## 14 - 3d



























In a square upone process are a core processor care Slough Urban Renewal

STRIDE TRE



## 15 – landscape





## 16 – Uses





## 17 – open space works





## 18 – existing site view nw



photos of existing site looking north-west



#### 19 – view south



photos of existing site looking south



#### 20 – view east



photos of existing site looking east



## 21 – Norway Dr. looking east



Between Norway Drive and Wexham Road



## 22 – Norway Drive



**Buildings along Norway Drive**