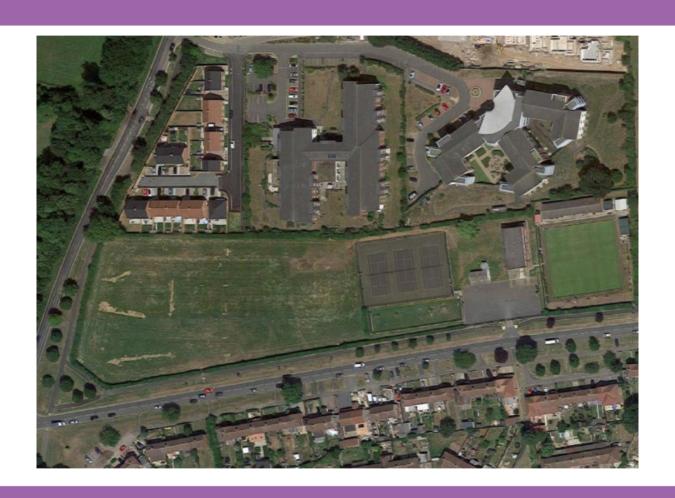

# Land adjacent to Norway Drive, Slough

Ref: P/04144/009



#### 2 - Site location





#### 3 - Aerial context





#### 4 – Layout & context





#### 5 – 3D view ne





#### 6 – 3D view north west



aerial view looking northwest, showing elevation facing open space





# 8- House type elevations





## 9- floor plans



2-bed. type A - 28 & 28H area 70.64 sqm area 760.4 sft





tile roof plan



# 10 – House type elevations





## 11- floor plans





#### 12 – Street Sections



#### 13 – site sections









## 14 - 3d



























In a square upone process are a core processor care Slough Urban Renewal

STRIDE TRE



## 15 – landscape





## 16 – Uses





## 17 – open space works





## 18 – existing site view nw



photos of existing site looking north-west



#### 19 – view south



photos of existing site looking south



#### 20 – view east



photos of existing sit