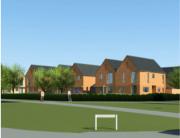

#### 6 – 3D view north west

aerial view looking northwest, showing elevation facing open space