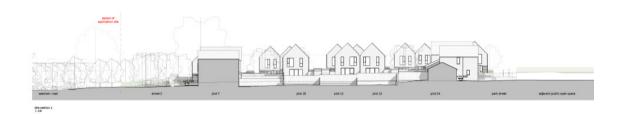

# Land adjacent to Norway Drive, Slough

Ref: P/04144/009



#### 2 - Site location





#### 3 - Aerial context





#### 4 – Layout & context





#### 5 – 3D view ne





#### 6 – 3D view north west



aerial view looking northwest, showing elevation facing open space





# 8- House type elevations





## 9- floor plans



2-bed. type A - 28 & 28H area 70.64 sqm area 760.4 sft





tile roof plan



# 10 – House type elevations





## 11- floor plans





#### 12 – Street Sections



#### 13 – site sections









## 14 - 3d



























In a square upone process are a core processor care Slough Urban Renewal

STRIDE TRE



## 15 – landscape





## 16 – Uses





## 17 – open space works





## 18 – existing site view nw



photos of existing site looking north-west



#### 19 – view south



photos of existing site looking south



#### 20 – view east



photos of existing site looking east



## 21 – Norway Dr. looking east



Between Norway Drive and Wexham Road



## 22 – Norway Drive



**Buildings along Norway Drive**