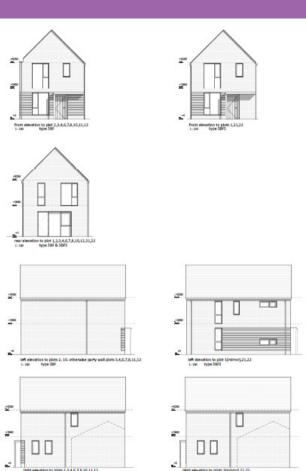

# Land adjacent to Norway Drive, Slough

Ref: P/04144/009



#### 2 - Site location





#### 3 - Aerial context





#### 4 – Layout & context





#### 5 – 3D view ne





#### 6 – 3D view north west



aerial view looking northwest, showing elevation facing open space





# 8- House type elevations





## 9- floor plans



2-bed. type A - 28 & 28H area 70.64 sqm area 760.4 sft





tile roof plan



# 10 – House type elevations





## 11- floor plans





#### 12 – Street Sections



#### 13 – site sections









## 14 - 3d



























In a square upone process are a core processor care Slough Urban Renewal

STRIDE TRE



## 15 – landscape





## 16 – Uses





## 17 – open space works





## 18 – existing site view nw



photos of existing site looking north-west



#### 19 – view south



photos of existing site looking south



#### 20 – view east



photos of existing site looking east



## 21 – Norway Dr. looking east



Between Norway Drive and Wexham Road



## 22 – Norway Drive



**Buildings along Norway Drive**