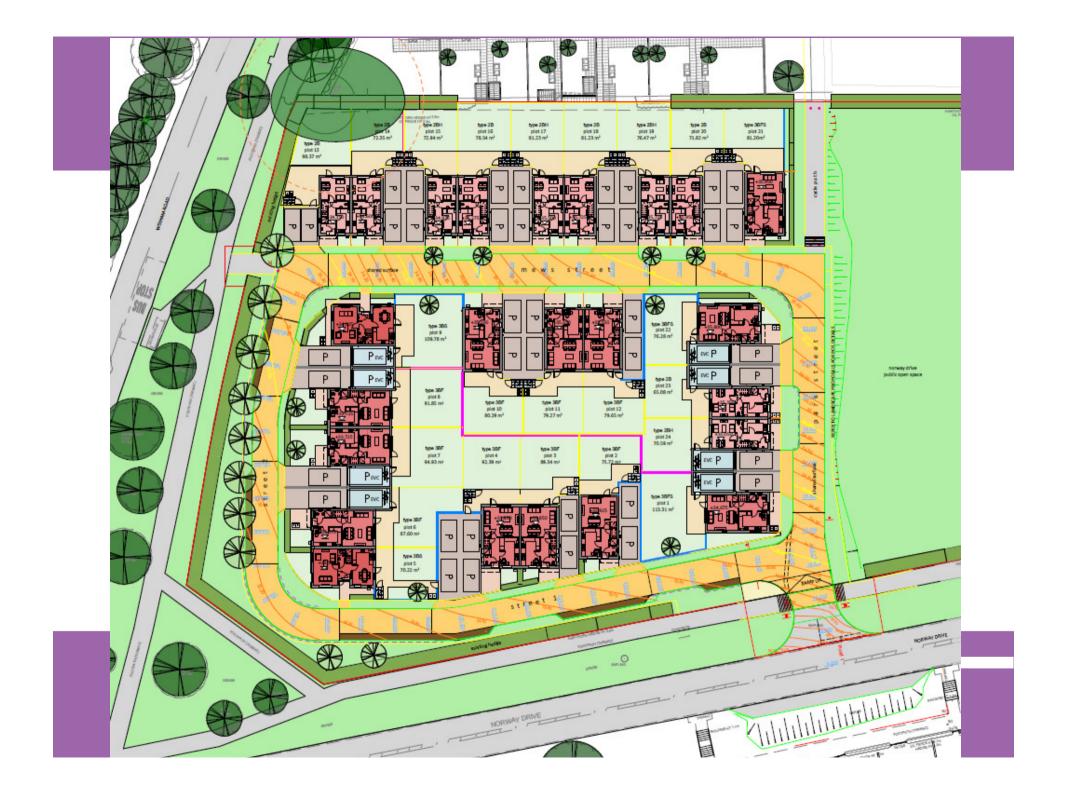

# Land adjacent to Norway Drive, Slough

Ref: P/04144/009



#### 2 - Site location





#### 3 - Aerial context





#### 4 – Layout & context





#### 5 – 3D view ne





#### 6 – 3D view north west



aerial view looking northwest, showing elevation facing open space





# 8- House type elevations





## 9- floor plans



2-bed. type A - 28 & 28H area 70.64 sqm area 760.4 sft





tile roof plan



# 10 – House type elevations





## 11- floor plans





#### 12 – Street Sections



#### 13 – site sections









## 14 - 3d



























In a square upone process are a core processor care Slough Urban Renewal

STRIDE TRE



## 15 – landscape





## 16 – Uses





## 17 – open space works





## 18 – existing site view nw



photos of existing site looking north-west



#### 19 – view south



photos of existing site looking south



#### 20 – view east



photos of existing site looking east



## 21 – Norway Dr. looking east



Between Norway Drive and Wexham Road



## 22 – Norway Drive



**Buildings along Norway Drive**