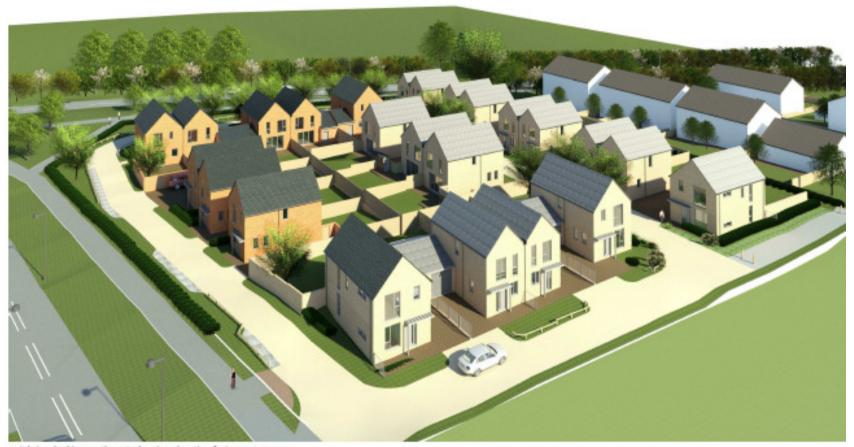

#### 5 – 3D view ne

#### 6 – 3D view north west

aerial view looking northwest, showing elevation facing open space