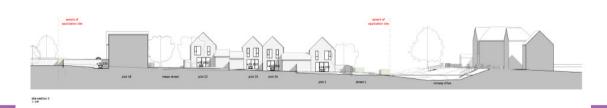

# Land adjacent to Norway Drive, Slough

Ref: P/04144/009



#### 2 - Site location





#### 3 - Aerial context





#### 4 – Layout & context





#### 5 – 3D view ne





#### 6 – 3D view north west



aerial view looking northwest, showing elevation facing open space





# 8- House type elevations





## 9- floor plans



2-bed. type A - 28 & 28H area 70.64 sqm area 760.4 sft





tile roof plan



# 10 – House type elevations





## 11- floor plans





#### 12 – Street Sections



#### 13 – site sections









## 14 - 3d



























In a square upone process are a core processor care Slough Urban Renewal

STRIDE TRE



## 15 – landscape





## 16 – Uses





## 17 – open space works





## 18 – existing site view nw



photos of existing site looking north-west



#### 19 – view south



photos of existing site looking south



#### 20 – view east



photos of existing site looking east



## 21 – Norway Dr. looking east



Between Norway Drive and Wexham Road



## 22 – Norway Drive



**Buildings along Norway Drive**