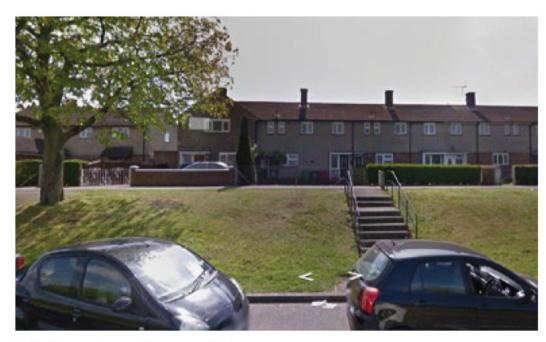

hwest, showing elevation facing open space





# 8- House type elevations





## 9- floor plans



2-bed. type A - 28 & 28H area 70.64 sqm area 760.4 sft





tile roof plan



# 10 – House type elevations





## 11- floor plans





#### 12 – Street Sections



#### 13 – site sections









## 14 - 3d



























In a square upone process are a core processor care Slough Urban Renewal

STRIDE TRE



## 15 – landscape





## 16 – Uses





## 17 – open space works





## 18 – existing site view nw



photos of existing site looking north-west



#### 19 – view south



photos of existing site looking south



#### 20 – view east



photos of existing site looking east



## 21 – Norway Dr. looking east



Between Norway Drive and Wexham Road



## 22 – Norway Drive



**Buildings along Norway Drive**