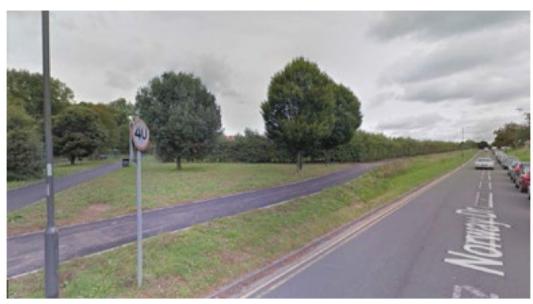

ne





#### 6 – 3D view north west



aerial view looking northwest, showing elevation facing open space





# 8- House type elevations





## 9- floor plans



2-bed. type A - 28 & 28H area 70.64 sqm area 760.4 sft





tile roof plan



# 10 – House type elevations





## 11- floor plans





#### 12 – Street Sections



#### 13 – site sections









## 14 - 3d



























In a square upone process are a core processor care Slough Urban Renewal

STRIDE TRE



## 15 – landscape





## 16 – Uses





## 17 – open space works





## 18 – existing site view nw



photos of existing site looking north-west



#### 19 – view south



photos of existing site looking south



#### 20 – view east



photos of existing site looking east



## 21 – Norway Dr. looking east



Between Norway Drive and Wexham Road



## 22 – Norway Drive



**Buildings along Norway Drive**