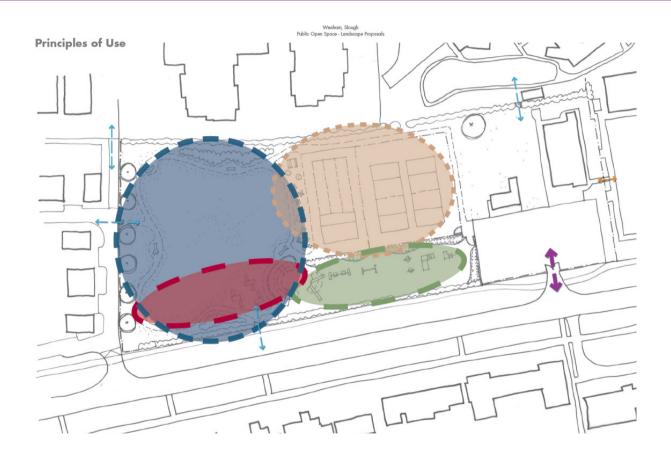

# Land adjacent to Norway Drive, Slough

Ref: P/04144/009



#### 2 - Site location





#### 3 - Aerial context





#### 4 – Layout & context





#### 5 – 3D view ne





#### 6 – 3D view north west



aerial view looking northwest, showing elevation facing open space





# 8- House type elevations





## 9- floor plans



2-bed. type A - 28 & 28H area 70.64 sqm area 760.4 sft





tile roof plan



# 10 – House type elevations





## 11- floor plans





#### 12 – Street Sections



#### 13 – site sections









## 14 - 3d



























In a square upone process are a core processor care Slough Urban Renewal

STRIDE TRE



## 15 – landscape





## 16 – Uses





## 17 – open space works





## 18 – existing site view nw



photos of existing site looking north-west



#### 19 – view south



photos of existing site looking south



#### 20 – view east



photos of existing site looking east



## 21 – Norway Dr. looking east



Between Norway Drive and Wexham Road



## 22 – Norway Drive



**Buildings along Norway Drive**