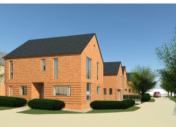

# Land adjacent to Norway Drive, Slough

Ref: P/04144/009



#### 2 - Site location





#### 3 - Aerial context





#### 4 – Layout & context





#### 5 – 3D view ne





#### 6 – 3D view north west



aerial view looking northwest, showing elevation facing open space





# 8- House type elevations





## 9- floor plans



2-bed. type A - 28 & 28H area 70.64 sqm area 760.4 sft





tile roof plan



# 10 – House type elevations





## 11- floor plans





#### 12 – Street Sections



#### 13 – site sections









## 14 - 3d



























In a square upone process are a core processor care Slough Urban Renewal

STRIDE TRE



## 15 – landscape





## 16 – Uses





## 17 – open space works





## 18 – existing site view nw



photos of existing site looking north-west



#### 19 – view south



photos of existing site looking south



#### 20 – view east



photos of existing site looking east



## 21 – Norway Dr. looking east



Between Norway Drive and Wexham Road



## 22 – Norway Drive



**Buildings along Norway Drive**