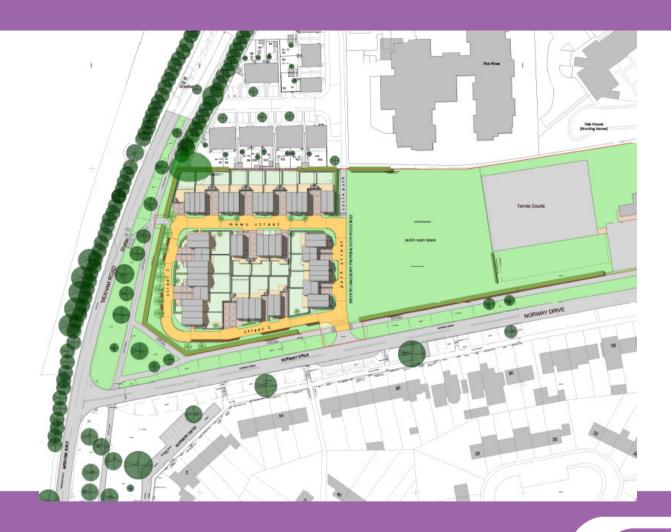

# Land adjacent to Norway Drive, Slough

Ref: P/04144/009



#### 2 - Site location





#### 3 - Aerial context





#### 4 – Layout & context





#### 5 – 3D view ne





#### 6 – 3D view north west



aerial view looking northwest, showing elevation facing open space





# 8- House type elevations





## 9- floor plans



2-bed. type A - 28 & 28H area 70.64 sqm area 760.4 sft





tile roof plan



# 10 – House type elevations





## 11- floor plans





#### 12 – Street Sections



#### 13 – site sections









## 14 - 3d



























In a square upone process are a core processor care Slough Urban Renewal

STRIDE TRE



## 15 – landscape





## 16 – Uses





## 17 – open space works





## 18 – existing site view nw



photos of existing site looking north-west



#### 19 – view south



photos of existing site looking south



#### 20 – view east



photos of existing site looking east



## 21 – Norwa