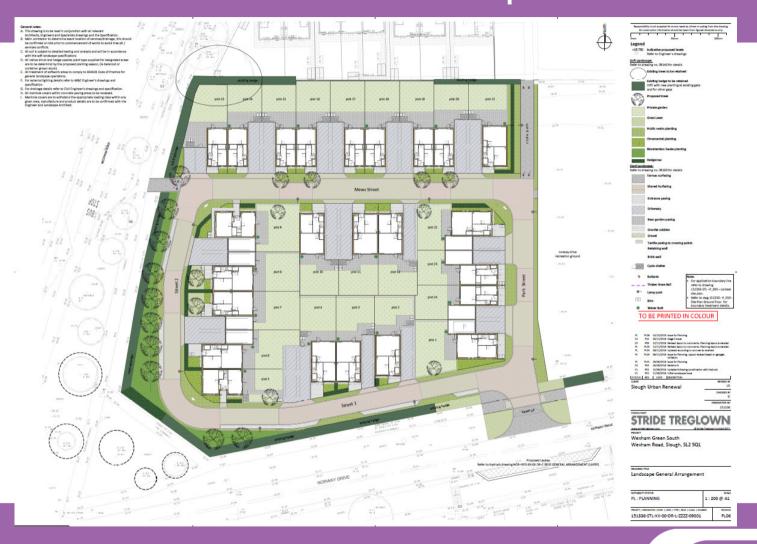

# Land adjacent to Norway Drive, Slough

Ref: P/04144/009



#### 2 - Site location





#### 3 - Aerial context





#### 4 – Layout & context





#### 5 – 3D view ne





#### 6 – 3D view north west



aerial view looking northwest, showing elevation facing open space





# 8- House type elevations





## 9- floor plans



2-bed. type A - 28 & 28H area 70.64 sqm area 760.4 sft





tile roof plan



# 10 – House type elevations





## 11- floor plans





#### 12 – Street Sections



#### 13 – site sections









## 14 - 3d



























In a square upone process are a core processor care Slough Urban Renewal

STRIDE TRE



## 15 – landscape





## 16 – Uses





## 17 – open space works





## 18 – existing site view nw



photos of existing site looking north-west



#### 19 – view south



photos of existing site looking south



#### 20 – view east



photos of existing site looking east



## 21 – Norway Dr. looking east



Between Norway Drive and Wexham Road



## 22 – Norway Drive



**Buildings along Norway Drive**