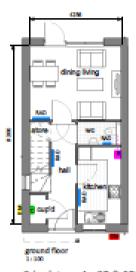

## 9- floor plans

2-bed. type A - 28 & 28H area 70.64 sqm area 760.4 sft

tile roof plan