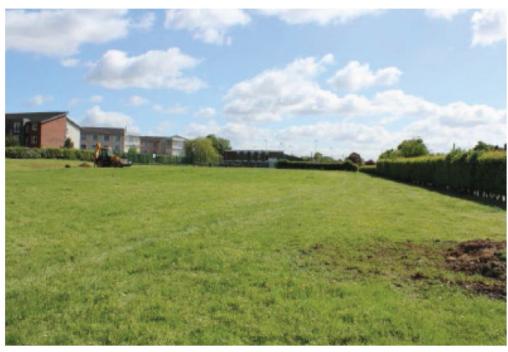

### 3 - Aerial context





#### 4 – Layout & context





#### 5 – 3D view ne





#### 6 – 3D view north west



aerial view looking northwest, showing elevation facing open space





# 8- House type elevations





## 9- floor plans



2-bed. type A - 28 & 28H area 70.64 sqm area 760.4 sft





tile roof plan



# 10 – House type elevations





## 11- floor plans





#### 12 – Street Sections



#### 13 – site sections









## 14 - 3d



























In a square upone process are a core processor care Slough Urban Renewal

STRIDE TRE



## 15 – landscape





## 16 – Uses





## 17 – open space works





## 18 – existing site view nw



photos of existing site looking north-west



#### 19 – view south



photos of existing site looking south



#### 20 – view east



photos of existing site looking east



## 21 – Norway Dr. looking east



Between Norway Drive and Wexham Road



## 22 – Norway Drive



**Buildings along Norway Drive**