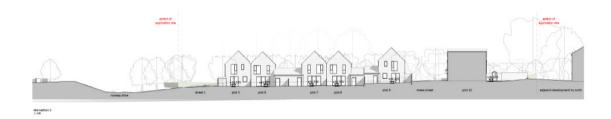

# Land adjacent to Norway Drive, Slough

Ref: P/04144/009



#### 2 - Site location





#### 3 - Aerial context





#### 4 – Layout & context





#### 5 – 3D view ne





#### 6 – 3D view north west



aerial view looking northwest, showing elevation facing open space





# 8- House type elevations





## 9- floor plans



2-bed. type A - 28 & 28H area 70.64 sqm area 760.4 sft





tile roof plan



# 10 – House type elevations





## 11- floor plans





#### 12 – Street Sections



#### 13 – site sections









## 14 - 3d



























In a square upone process are a core processor care Slough Urban Renewal

STRIDE TRE



## 15 – landscape





## 16 – Uses





## 17 – open space works





## 18 – existing site view nw



photos of existing site looking north-west



#### 19 – view south



photos of existing site looking south



#### 20 – view east



photos of existing site looking east



## 21 – Norway Dr. looking east



Between Norway Drive and Wexham Road



## 22 – Norway Drive



**Buildings along Norway Drive**