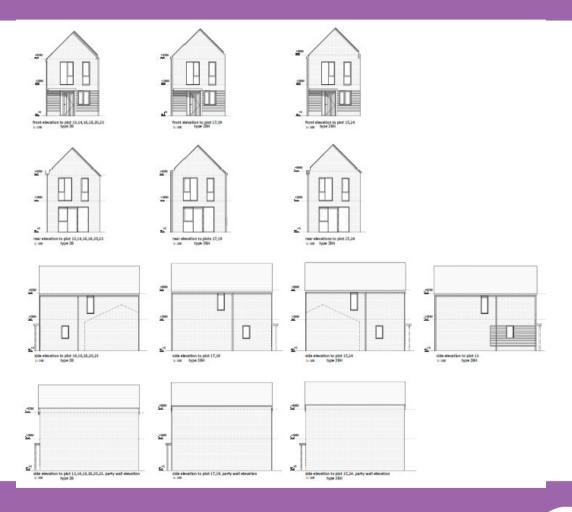

# Land adjacent to Norway Drive, Slough

Ref: P/04144/009



#### 2 - Site location





#### 3 - Aerial context





#### 4 – Layout & context





#### 5 – 3D view ne





#### 6 – 3D view north west



aerial view looking northwest, showing elevation facing open space





# 8- House type elevations





## 9- floor plans



2-bed. type A - 28 & 28H area 70.64 sqm area 760.4 sft





tile roof plan



# 10 – House type elevations





## 11- floor plans





#### 12 – Street Sections



#### 13 – site sections









## 14 - 3d



























In a square upone process are a core processor care Slough Urban Renewal

STRIDE TRE



## 15 – landscape





## 16 – Uses





## 17 – open space works





## 18 – existing site view nw



photos of existing site looking north-west



#### 19 – view south



photos of existing site looking south



#### 20 – view east



photos of existing site looking east



## 21 – Norway Dr. looking east



Between Norway Drive and Wexham Road



## 22 – Norway Drive



**Buildings along Norway Drive**