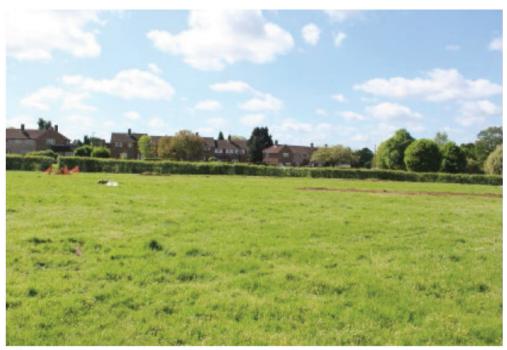

Drive, Slough

Ref: P/04144/009



#### 2 - Site location





#### 3 - Aerial context





#### 4 – Layout & context





#### 5 – 3D view ne





#### 6 – 3D view north west



aerial view looking northwest, showing elevation facing open space





# 8- House type elevations





## 9- floor plans



2-bed. type A - 28 & 28H area 70.64 sqm area 760.4 sft





tile roof plan



# 10 – House type elevations





## 11- floor plans





#### 12 – Street Sections



#### 13 – site sections









## 14 - 3d



























In a square upone process are a core processor care Slough Urban Renewal

STRIDE TRE



## 15 – landscape





## 16 – Uses





## 17 – open space works





## 18 – existing site view nw



photos of existing site looking north-west



#### 19 – view south



photos of existing site looking south



#### 20 – view east



photos of existing site looking east



## 21 – Norway Dr. looking east



Between Norway Drive and Wexham Road



## 22 – Norway Drive



**Buildings along Norway Drive**