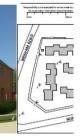

# Land adjacent to Norway Drive, Slough

Ref: P/04144/009



#### 2 - Site location





#### 3 - Aerial context





#### 4 – Layout & context





#### 5 – 3D view ne





#### 6 – 3D view north west



aerial view looking northwest, showing elevation facing open space





# 8- House type elevations





## 9- floor plans



2-bed. type A - 28 & 28H area 70.64 sqm area 760.4 sft





tile roof plan



# 10 – House type elevations





## 11- floor plans





#### 12 – Street Sections



#### 13 – site sections









## 14 - 3d



























In a square upone process are a core processor care Slough Urban Renewal

STRIDE TRE



## 15 – landscape





## 16 – Uses





## 17 – open space works





## 18 – existing site view nw



photos of existing site looking north-west



#### 19 – view south



photos of existing site looking south



#### 20 – view east



photos of existing site looking east



## 21 – Norway Dr. looking east



Between Norway Drive and Wexham Road



## 22 – Norway Drive



**Buildings along Norway Drive**